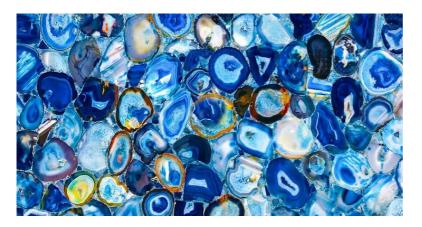

## AGATE SLABS

### **BLUE AGATE**

Blue Agate Slab has a designer surface with a shiny polish and is available in different cut-to size. With the aid of our updated transit facilities, we are capable of delivering the orders at requested destinations with ease. As we promise to offer quality approved products to the clients, we make use of only high-grade raw materials selected from one of the best sources present in the market.