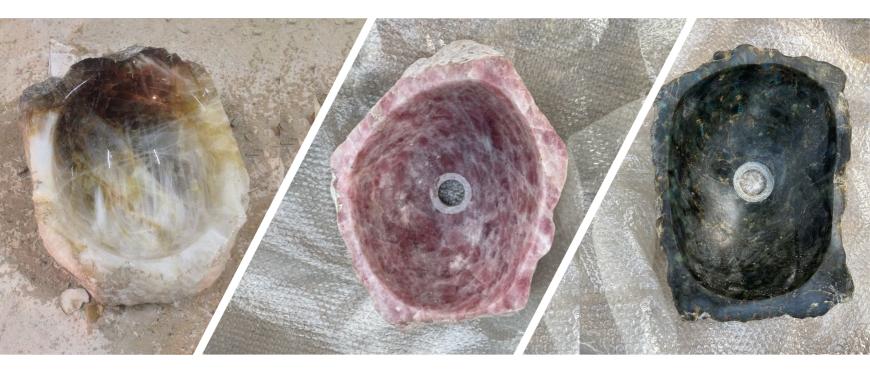

mind protected from all types of negative energies that exist around the wearer.



## LAPIS LAZULI GEMSTONE SLAB

Lapis lazuli is a blue colored rock used as a gemstone, sculpting material, pigment, and ornamental material. Lapis lazuli is also believed to provide protection and shield the wearer from negative influences.





| PRODUCT DETAILS |              |  |
|-----------------|--------------|--|
| Thickness       | Polished     |  |
| Brand           | Fusion       |  |
| Application     | Countertops  |  |
| Colour          | Blue         |  |
| Form            | Slab         |  |
| Product Name    | Lapis Lazuli |  |

# RAW MATERIALS

### **ROSE QUARTZ**

### **REGULAR AGATE**

### **RED JASPER**

### QUARTZ LUMPS

### **FUSION AGATE**

### **SEPTARIAN**

## COASTERS & BASINS









# Fusion Gemstone

## **Contact Us:-**

- +91-9829845545
- ➤ info@fusiongemstonesindia.com
- www.fusiongemstonesindia.com
- Plot No. 2, Near Power House, Khoda Mata Industrial Area
  Kishangarh 305801, Ajmer (RAJ.) INDIA