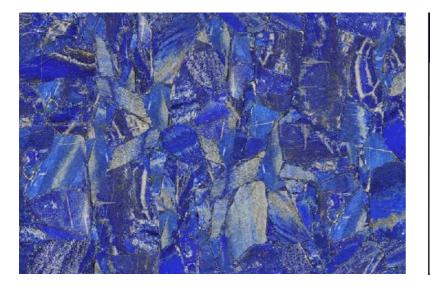

## LAPIS LAZULI GEMSTONE SLAB

Lapis lazuli is a blue colored rock used as a gemstone, sculpting material, pigment, and ornamental material. Lapis lazuli is also believed to provide protection and shield the wearer from negative influences.

| PRODUCT DETAILS |              |  |
|-----------------|--------------|--|
| Thickness       | Polished     |  |
| Brand           | Fusion       |  |
| Application     | Countertops  |  |
| Colour          | Blue         |  |
| Form            | Slab         |  |
| Product Name    | Lapis Lazuli |  |