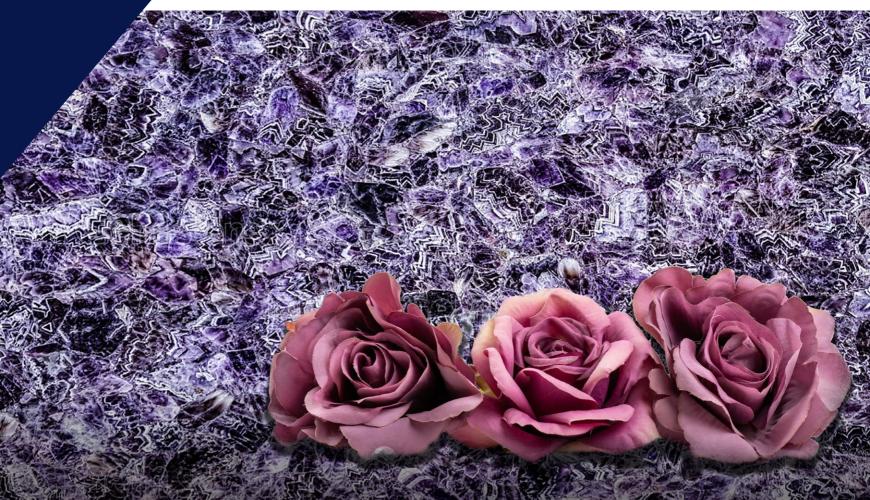

### AMETHYST SEMI-PRECIOUS SLABS

We prepare using the finest grade raw material and modern techniques. Amethyst Semi Precious Slab has a smooth and polished surface with excellent heat and chemical resistance.

| Thickness      | Upto 18 mm |
|----------------|------------|
| Surface Finish | Polished   |
| Gemstone Shape | Irregular  |
| Brand          | Fusion     |
| Colour         | Purple     |
| Stone Name     | Amethyst   |