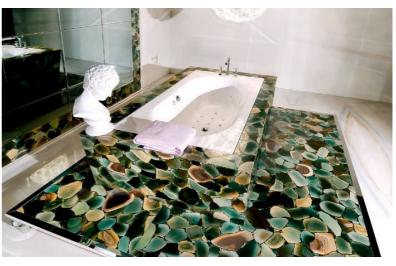

|
| Application  | Flooring, Countertop |
| Colour       | Brown                |
| Form         | Slab                 |
| Product Name | Petrified Wood       |

### **GREEN JASPER**

Jasper Green have a glossy and textured look, perfect for installing in the parks, aquariums, museums, monuments, restaurants & hotels, bar etc. Environment friendly and eye-catching appearance. Effortless to clean & maintain with high resistance to crack and wear, water, bacteria & Algae.



### PETRIFIED WOOD SEMI-PRECIOUS

We are staffed with a team of deft professionals who diligently furnish varied requirements of the clients and ensure qualitative packaging of the placed orders. Petrified Wood Semi Precious Slab has a protective polish on the surface and is available in different cut-to sizes.





| PRODUCT DETAILS |              |  |
|-----------------|--------------|--|
| Thickness       | Polished     |  |
| Brand           | 100 sqft.    |  |
| Application     | Bathroom     |  |
| Colour          | Green        |  |
| Form            | -            |  |
| Product Name    | Green Jasper |  |



| Thickness    | 5-15 mm              |
|--------------|----------------------|
| Brand        | Fusion               |
| Application  | Flooring, Countertop |
| Colour       | Brown                |
| Form         | Slab                 |
| Product Name | Tiger Eye            |

### LABRADORITE SEMI-PRECIOUS

Labradorite is a feldspar mineral used as a semi-precious stone. Grey-green appearance on its surface, but underneath that it may display many interesting colors in light. polishe