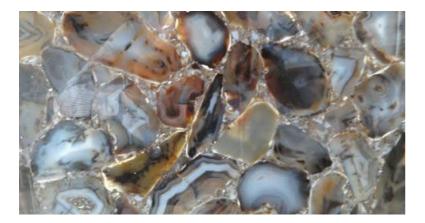

## AGATE SLABS

### **FUSION IRREGULAR**

Fusion Irregular Agate Slab has a smooth and polished surface with a shiny finish and a long service life. We make sure that the quality of the raw materials is of par excellence. Thus, we source the inputs only from trusted vendors. We make sure that all our products are in compliance with the industry standards and thus cross checked at all stages including manufacturing, warehousing, packaging and final dispatch.

| Surface Finish | Polished         |
|----------------|------------------|
| Gemstone Shape | Irregular        |
| Brand          | Fusion           |
| Thickness      | 20-25mm          |
| Stone Name     | Fusion Irregular |
| Form           | Slab             |