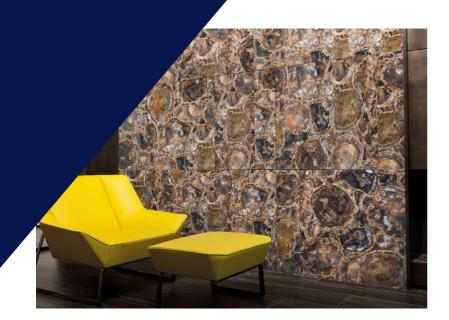

### **GOLDEN AGATE**

This variety of agates is one of the richest looking agates because of its vivid colors ranging from brown to orange brown and once the back lighting is on its gives a very beautiful glow as that of a sunrise color. Available in natural rounds and geometric patterns

| Surface Finish | Polished        |
|----------------|-----------------|
| Gemstone Shape | Irregular       |
| Colour         | Brown to Orange |
| Thickness      | 20-25mm         |
| Stone Name     | Gemstone        |
| Form           | Slab            |