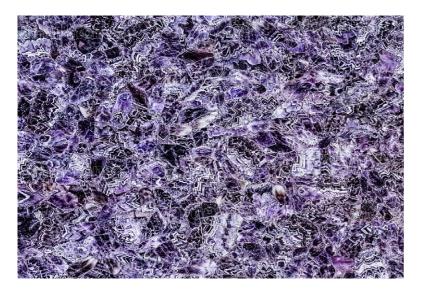

### AMETHYST SEMI-PRECIOUS SLABS

We prepare using the finest grade raw material and modern techniques. Amethyst Semi Precious Slab has a smooth and polished surface with excellent heat and chemical resistance.

| Thickness      | Upto 18 mm |
|----------------|------------|
| Surface Finish | Polished   |
| Gemstone Shape | Irregular  |
| Brand          | Fusion     |
| Colour         | Purple     |
| Stone Name     | Amethyst   |