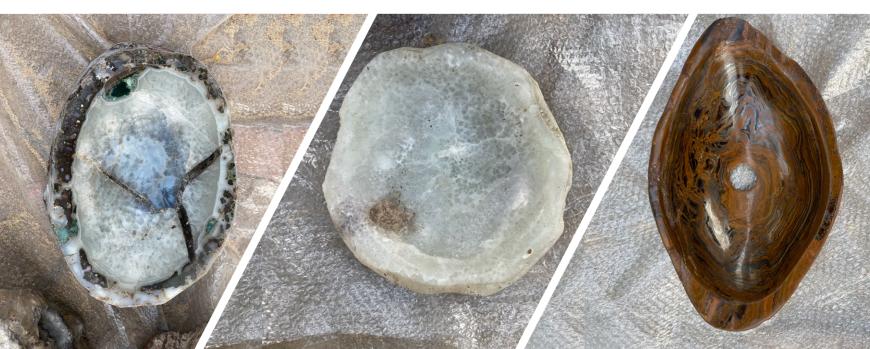

ind protected from all types of negative energies that exist around the wearer.



## LAPIS LAZULI GEMSTONE SLAB

Lapis lazuli is a blue colored rock used as a gemstone, sculpting material, pigment, and ornamental material. Lapis lazuli is also believed to provide protection and shield the wearer from negative influences.





| PRODUCT DETAILS |              |  |
|-----------------|--------------|--|
| Thickness       | Polished     |  |
| Brand           | Fusion       |  |
| Application     | Countertops  |  |
| Colour          | Blue         |  |
| Form            | Slab         |  |
| Product Name    | Lapis Lazuli |  |

# RAW MATERIALS

### **ROSE QUARTZ**

### **REGULAR AGATE**

### **RED JASPER**

### QUARTZ LUMPS

### **FUSION AGATE**

### **SEPTARIAN**

## COASTERS & BASINS









# Fusion Gemstone

## **Contact Us:-**

- +91-9829845545
- ➤ info@fusiongemstonesindia.com
- www.fusiongemstonesindia.com
- Plot No. 2, Near Power House, Khoda Mata Industrial Area
  Kishangarh 305801, Ajmer (RAJ.) INDIA