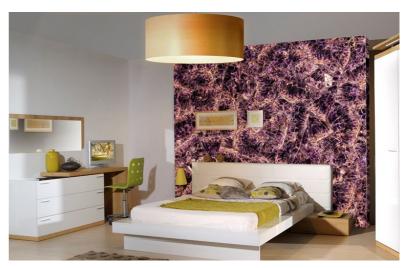

### AMETHYST SEMI-PRECIOUS SLABS

We prepare using the finest grade raw material and modern techniques. Amethyst Semi Precious Slab has a smooth and polished surface with excellent heat and chemical resistance.

| Thickness      | Upto 18 mm |
|----------------|------------|
| Surface Finish | Polished   |
| Gemstone Shape | Irregular  |
| Brand          | Fusion     |
| Colour         | Purple     |
| Stone Name     | Amethyst   |