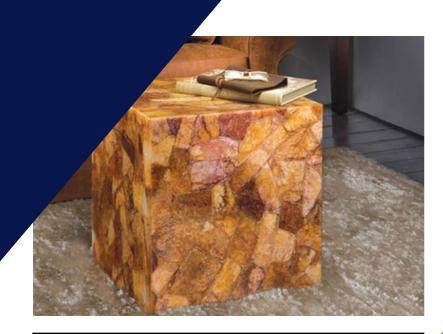

### **GOLDEN AGATE**

This variety of agates is one of the richest looking agates because of its vivid colors ranging from brown to orange brown and once the back lighting is on its gives a very beautiful glow as that of a sunrise color. Available in natural rounds and geometric patterns

| Surface Finish | Polished        |
|----------------|-----------------|
| Gemstone Shape | Irregular       |
| Colour         | Brown to Orange |
| Thickness      | 20-25mm         |
| Stone Name     | Gemstone        |
| Form           | Slab            |