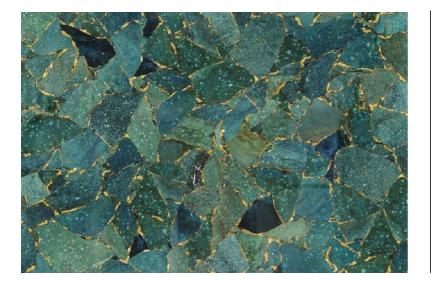

### **BLUE AGATE**

Blue Agate Slab has a designer surface with a shiny polish and is available in different cut-to size. With the aid of our updated transit facilities, we are capable of delivering the orders at requested destinations with ease. As we promise to offer quality approved products to the clients, we make use of only high-grade raw materials selected from one of the best sources present in the market.

| Surface Finish | Polished   |
|----------------|------------|
| Gemstone Shape | Irregular  |
| Colour         | Blue       |
| Thickness      | 20-25mm    |
| Stone Name     | Blue Agate |
| Form           | Slab       |