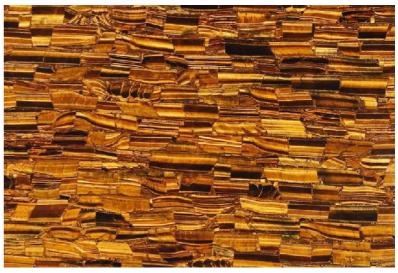

| Thickness    | 5-15 mm              |
|--------------|----------------------|
| Brand        | Fusion               |
| Application  | Flooring, Countertop |
| Colour       | Brown                |
| Form         | Slab                 |
| Product Name | Tiger Eye            |

### TIGER EYE SEMI-PRECIOUS

Tiger Eye helps to release fear and anxiety and adds harmony. This semi-precious stone known as Tiger's Eye is a member of the Chatoyant gemstones and is a variety of Quartz. Usually, golden to red-brown with a banded pattern. This lustrous golden gemstone is very popular.