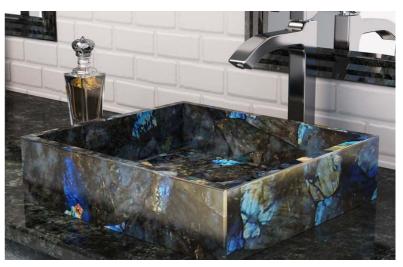

### LABRADORITE SEMI-PRECIOUS

Labradorite is a feldspar mineral used as a semi-precious stone. Grey-green appearance on its surface, but underneath that it may display many interesting colors in light. polished for the best labradorescence.

| PRODUCT DETAILS |                  |  |
|-----------------|------------------|--|
| Thickness       | Polished         |  |
| Brand           | Fusion           |  |
| Application     | Basin, Counters  |  |
| Colour          | -                |  |
| Form            | -                |  |
| Product Name    | Labrodarite Slab |  |

## COASTERS & BASINS