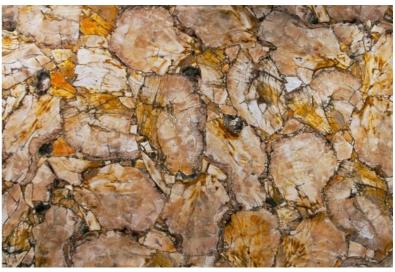

### **GOLDEN AGATE**

This variety of agates is one of the richest looking agates because of its vivid colors ranging from brown to orange brown and once the back lighting is on its gives a very beautiful glow as that of a sunrise color. Available in natural rounds and geometric patterns

| Surface Finish | Polished        |
|----------------|-----------------|
| Gemstone Shape | Irregular       |
| Colour         | Brown to Orange |
| Thickness      | 20-25mm         |
| Stone Name     | Gemstone        |
| Form           | Slab            |