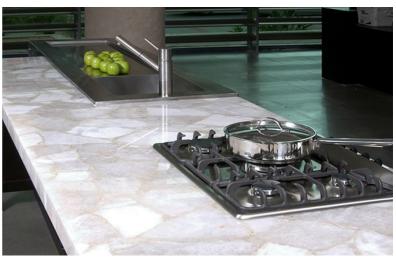

### **BLUE AGATE**

Blue Agate Slab has a designer surface with a shiny polish and is available in different cut-to size. With the aid of our updated transit facilities, we are capable of delivering the orders at requested destinations with ease. As we promise to offer quality approved products to the clients, we make use of only high-grade raw materials selected from one of the best sources present in the market.

| Surface Finish | Polished   |
|----------------|------------|
| Gemstone Shape | Irregular  |
| Colour         | Blue       |
| Thickness      | 20-25mm    |
| Stone Name     | Blue Agate |
| Form           | Slab       |