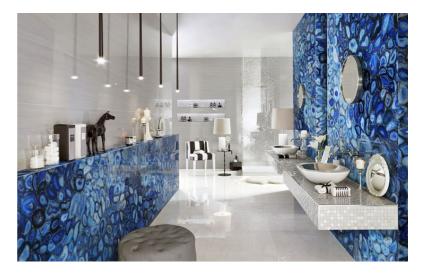

## AGATE SLABS

### **BLUE AGATE**

Blue Agate Slab has a designer surface with a shiny polish and is available in different cut-to size. With the aid of our updated transit facilities, we are capable of delivering the orders at requested destinations with ease. As we promise to offer quality approved products to the clients, we make use of only high-grade raw materials selected from one of the best sources present in the market.