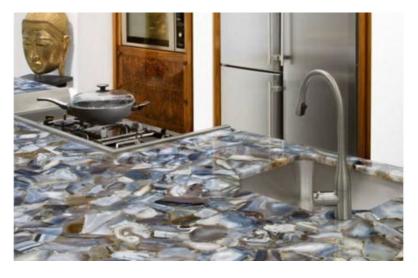

## AGATE SLABS

### **BLUE AGATE**

Blue Agate Slab has a designer surface with a shiny polish and is available in different cut-to size. With the aid of our updated transit facilities, we are capable of delivering the orders at requested destinations with ease. As we promise to offer quality approved products to the clients, we make use of only high-grade raw materials selected from one of the best sources present in the market.

| Surface Finish | Polished   |
|----------------|------------|
| Gemstone Shape | Irregular  |
| Colour         | Blue       |
| Thickness      | 20-25mm    |
| Stone Name     | Blue Agate |
| Form           | Slab       |