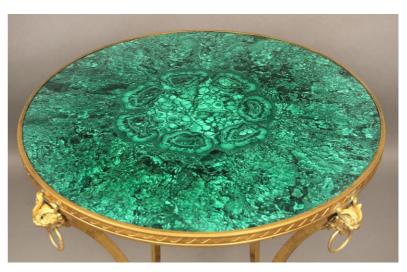

### MALACHITE GEMSTONE SLAB

Malachite is considered to be the 'mirror of the soul. It generally comes in a pleasant green color that may vary from deep green to light green shades that have translucent, with a vitreous to adamantine luster.

| Thickness      | Upto 18 mm |
|----------------|------------|
| Surface Finish | Polished   |
| Gemstone Shape | Irregular  |
| Brand          | Fusion     |
| Colour         | Green      |
| Stone Name     | Malachite  |