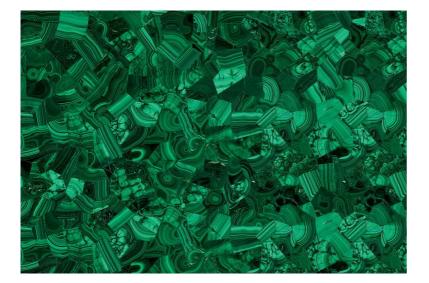

### MALACHITE GEMSTONE SLAB

Malachite is considered to be the 'mirror of the soul. It generally comes in a pleasant green color that may vary from deep green to light green shades that have translucent, with a vitreous to adamantine luster.

| Thickness      | Upto 18 mm |
|----------------|------------|
| Surface Finish | Polished   |
| Gemstone Shape | Irregular  |
| Brand          | Fusion     |
| Colour         | Green      |
| Stone Name     | Malachite  |