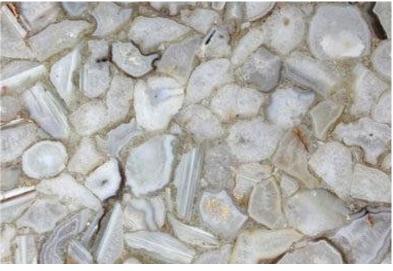

## AGATE SLABS

### **CRYSTAL AGATE**

The range we present is quality assured by the professionals and from the initial stages of procurement of raw material, we make stern quality inspections to deliver the best range. In order to deliver the orders on time, we have backed ourselves with advanced logistics facilities. Crystal Agate Slab has minimal moisture content with a non-slippery surface and high durability.

| Surface Finish | Polished      |
|----------------|---------------|
| Brand          | Fusion        |
| Colour         | White         |
| Thickness      | 15-20mm       |
| Stone Name     | Crystal Agate |
| Form           | Slab          |