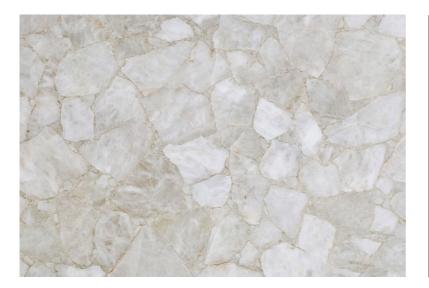

| Surface Finish | Polished      |
|----------------|---------------|
| Brand          | Fusion        |
| Colour         | White         |
| Thickness      | 15-20mm       |
| Stone Name     | Crystal Agate |
| Form           | Slab          |

### **CRYSTAL AGATE**

The range we present is quality assured by the professionals and from the initial stages of procurement of raw material, we make stern quality inspections to deliver the best range. In order to deliver the orders on time, we have backed ourselves with advanced logistics facilities. Crystal Agate Slab has minimal moisture content with a non-slippery surface and high durability.