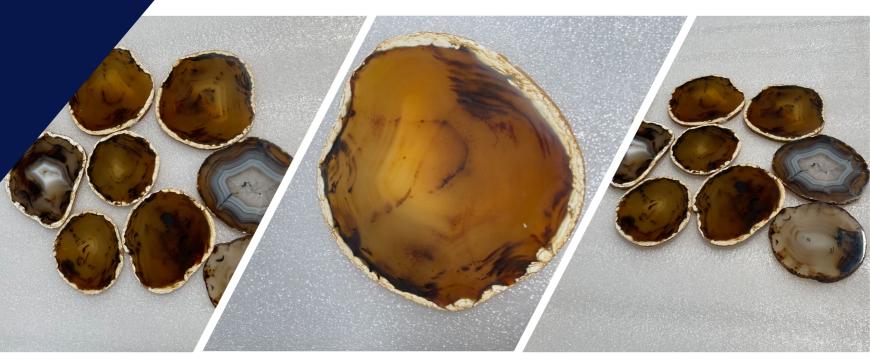

he mind protected from all types of negative energies that exist around the wearer.



## LAPIS LAZULI GEMSTONE SLAB

Lapis lazuli is a blue colored rock used as a gemstone, sculpting material, pigment, and ornamental material. Lapis lazuli is also believed to provide protection and shield the wearer from negative influences.





| PRODUCT DETAILS |              |  |
|-----------------|--------------|--|
| Thickness       | Polished     |  |
| Brand           | Fusion       |  |
| Application     | Countertops  |  |
| Colour          | Blue         |  |
| Form            | Slab         |  |
| Product Name    | Lapis Lazuli |  |

# RAW MATERIALS

### **ROSE QUARTZ**

### **REGULAR AGATE**

### **RED JASPER**

### QUARTZ LUMPS

### **FUSION AGATE**

### **SEPTARIAN**

## COASTERS & BASINS









# Fusion Gemstone

## **Contact Us:-**

- +91-9829845545
- ➤ info@fusiongemstonesindia.com
- www.fusiongemstonesindia.com
- Plot No. 2, Near Power House, Khoda Mata Industrial Area
  Kishangarh 305801, Ajmer (RAJ.) INDIA