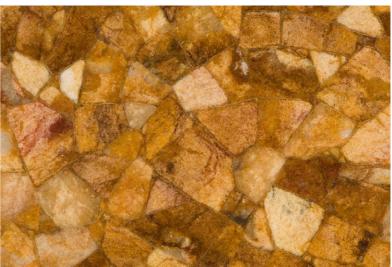

### **GOLDEN AGATE**

This variety of agates is one of the richest looking agates because of its vivid colors ranging from brown to orange brown and once the back lighting is on its gives a very beautiful glow as that of a sunrise color. Available in natural rounds and geometric patterns

| Surface Finish | Polished        |
|----------------|-----------------|
| Gemstone Shape | Irregular       |
| Colour         | Brown to Orange |
| Thickness      | 20-25mm         |
| Stone Name     | Gemstone        |
| Form           | Slab            |