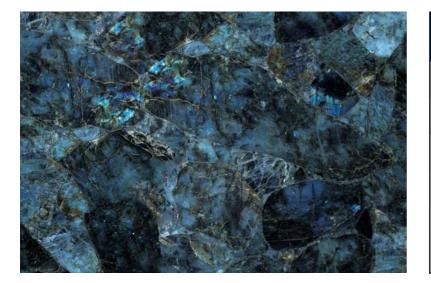

### LABRADORITE SEMI-PRECIOUS

Labradorite is a feldspar mineral used as a semi-precious stone. Grey-green appearance on its surface, but underneath that it may display many interesting colors in light. polished for the best labradorescence.