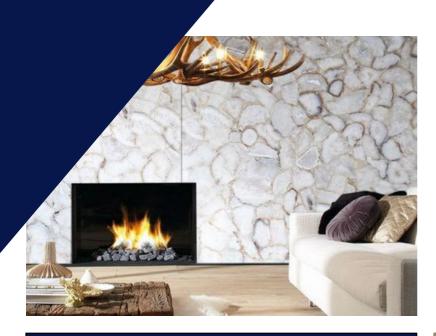

## AGATE SLABS

### **BLUE AGATE**

Blue Agate Slab has a designer surface with a shiny polish and is available in different cut-to size. With the aid of our updated transit facilities, we are capable of delivering the orders at requested destinations with ease. As we promise to offer quality approved products to the clients, we make use of only high-grade raw materials selected from one of the best sources present in the market.