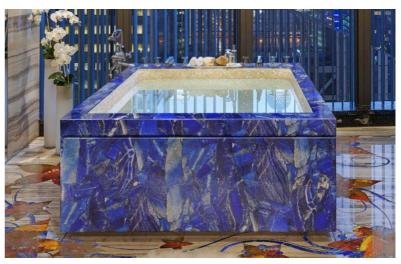

## LAPIS LAZULI GEMSTONE SLAB

Lapis lazuli is a blue colored rock used as a gemstone, sculpting material, pigment, and ornamental material. Lapis lazuli is also believed to provide protection and shield the wearer from negative influences.

| PRODUCT DETAILS |              |  |
|-----------------|--------------|--|
| Thickness       | Polished     |  |
| Brand           | Fusion       |  |
| Application     | Countertops  |  |
| Colour          | Blue         |  |
| Form            | Slab         |  |
| Product Name    | Lapis Lazuli |  |