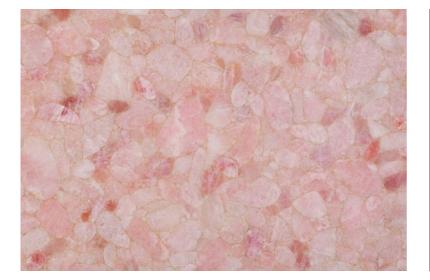

### **ROSE QUARTZ**

Rose Quartz is one of the most prized stones for its mystical properties. It has been celebrated since the dawn of civilization and is commonly referred to as "The Stone Of Love". Rose Quartz Surface allows light to be transmitted through the surface creating a hypnotic glowing effect.

| Surface Finish  | Polished  |
|-----------------|-----------|
| Min. Order Qty. | 100 sqft. |
| Colour          | Pink      |
| Usage           | -         |
| Thickness       | -         |
| Coverage Area   | -         |