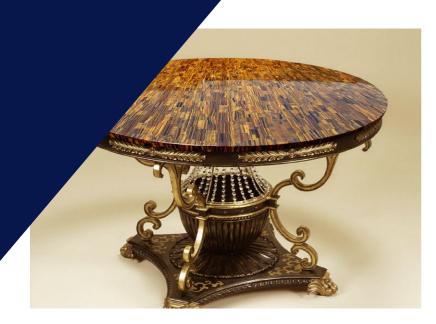

| Thickness    | 5-15 mm              |
|--------------|----------------------|
| Brand        | Fusion               |
| Application  | Flooring, Countertop |
| Colour       | Brown                |
| Form         | Slab                 |
| Product Name | Tiger Eye            |

### TIGER EYE SEMI-PRECIOUS

Tiger Eye helps to release fear and anxiety and adds harmony. This semi-precious stone known as Tiger's Eye is a member of the Chatoyant gemstones and is a variety of Quartz. Usually, golden to red-brown with a banded pattern. This lustrous golden gemstone is very popular.