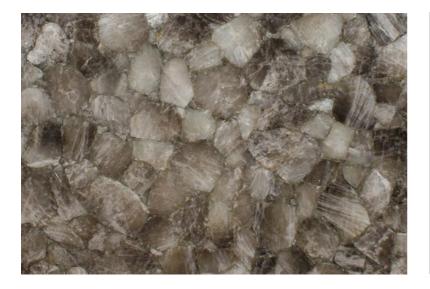

### SMOKY QUARTZ

Smoky Quartz is a light brown to deep smoky grey colored, semi-precious gemstone of the Quartz mineral family which can be transparent to opaque in appearance. It is regarded as an excellent gemstone for protection and healing. Due to its unique color, high durability and affordable prices

| Surface Finish  | Polished  |
|-----------------|-----------|
| Min. Order Qty. | 100 sqft. |
| Colour          | Grey      |
| Usage           | -         |
| Thickness       | -         |
| Coverage Area   | -         |